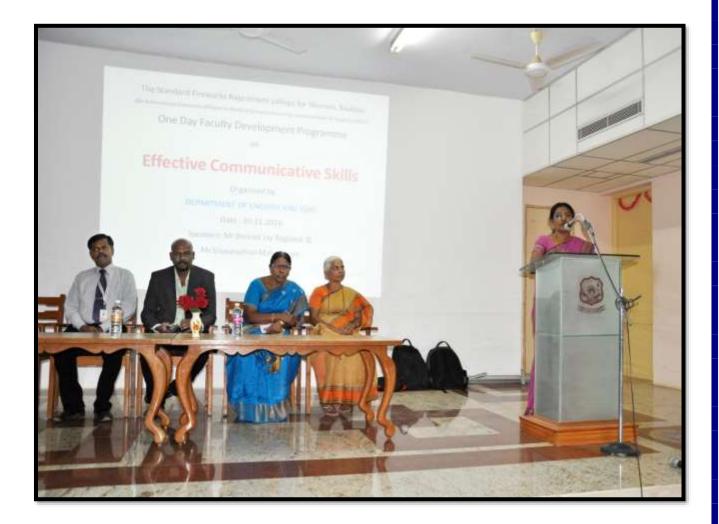

(Affiliated to Madurai Kamaraj University, Re-accredited with A Grade by NAAC, College with Potential for Excellence by UGC and Mentor Institution under UGC PARAMARSH)

| 7.  | 22/9/2016  | An Orientation for Support Staff on "Usage<br>of Computer" | 40  |
|-----|------------|------------------------------------------------------------|-----|
| 8.  | 04/10/2016 | Workshop on Preparation of learning<br>objects             | 14  |
| 9.  | 07/10/2016 | Workshop on Preparation of learning<br>objects             | 16  |
| 10. | 13/10/2016 | Workshop on Preparation of learning<br>objects             | 14  |
| 11. | 30/11/2016 | FDP on Effective Communicative skills                      | 120 |
| 12. | 1/12/2016  | Demo Programme on Flair                                    | 40  |
| 13. | 7/1/2017   | Demonstration on Quiz and<br>AssignmentReports in SFR LMS  | 22  |
| 14. | 13/02/2017 | Demonstration on video editing techniques                  | 44  |
| 15. | 16/02/2017 | Demonstration on video editing techniques                  | 44  |
| 16. | 09/03/2017 | Workshop on Preparation of learning<br>objects             | 22  |
| 17. | 14/03/2017 | Workshop on Preparation of learning<br>objects             | 44  |