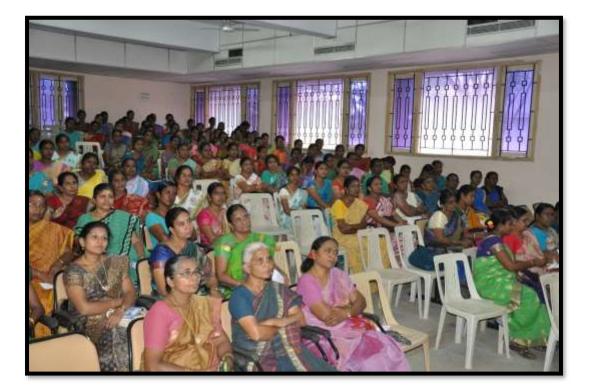

### FDP on Snapshot of YLS-2016, Reflecting the Reflection 03/09/2016

| THE STANDARD       | FIF | REWORKS RAJARATNAM COLLEGE FOR WOMEN<br>SIVAKASI (Autonomous) |
|--------------------|-----|---------------------------------------------------------------|
| STAFF CLUE         | м   | EETING – Faculty Development Programme                        |
|                    |     | COGNITIA                                                      |
|                    |     | AGENDA                                                        |
| Date : 3rd Septem  | ber |                                                               |
| Venue: Conference  |     |                                                               |
| Time : 2,45 - 3.3( |     |                                                               |
| Welcome Address    |     |                                                               |
|                    |     | Mrs. N. Uma Sangari, Staff Club Secretary                     |
| Speaker - I        | :   | Mrs. K. Jansirani, Assistant Professor,                       |
|                    |     | Dept. of Nutrition & Dietetics,                               |
|                    |     | S.F.R. College for Women, Sivakasi.                           |
| Topic              | :   | Snap Shot of YLS 2016                                         |
| Speaker - II       |     | Ms. S. Sumyuktha,                                             |
|                    |     | II M.Com (CA),                                                |
|                    |     | S.F.R. College for Women, Sivakasi,                           |
| Topic              | :   | Reflecting the Reflection                                     |
| Vote of Thanks     | :   | Ms. A. Mahalakshmi, Staff Club Secretary                      |
|                    |     |                                                               |
|                    |     | All are cordially invited                                     |
|                    |     |                                                               |
| Club Secretary     |     | Rajeboan<br>IQAC Co-ordinator<br>1-9-16<br>Principal          |
|                    |     | JI-9-16                                                       |
|                    |     |                                                               |