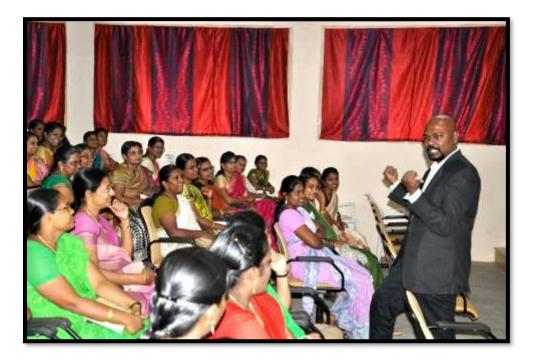

### FDP on Snapshot of YLS-2016, Reflecting the Reflection 03/09/2016

| THE STANDARD       | FIF | REWORKS RAJARATNAM COLLEGE FOR WOMEN<br>SIVAKASI (Autonomous) |
|--------------------|-----|---------------------------------------------------------------|
| STAFF CLUE         | м   | EETING – Faculty Development Programme                        |
|                    |     | COGNITIA                                                      |
|                    |     | AGENDA                                                        |
| Date : 3rd Septem  | ber |                                                               |
| Venue: Conference  |     |                                                               |
| Time : 2,45 - 3.3( |     |                                                               |
| Welcome Address    |     |                                                               |
|                    |     | Mrs. N. Uma Sangari, Staff Club Secretary                     |
| Speaker - I        | :   | Mrs. K. Jansirani, Assistant Professor,                       |
|                    |     | Dept. of Nutrition & Dietetics,                               |
|                    |     | S.F.R. College for Women, Sivakasi.                           |
| Topic              | :   | Snap Shot of YLS 2016                                         |
| Speaker - II       |     | Ms. S. Sumyuktha,                                             |
|                    |     | II M.Com (CA),                                                |
|                    |     | S.F.R. College for Women, Sivakasi,                           |
| Topic              | :   | Reflecting the Reflection                                     |
| Vote of Thanks     | :   | Ms. A. Mahalakshmi, Staff Club Secretary                      |
|                    |     |                                                               |
|                    |     | All are cordially invited                                     |
|                    |     |                                                               |
| Club Secretary     |     | Rajeboan<br>IQAC Co-ordinator<br>1-9-16<br>Principal          |
|                    |     | JI-9-16                                                       |
|                    |     |                                                               |