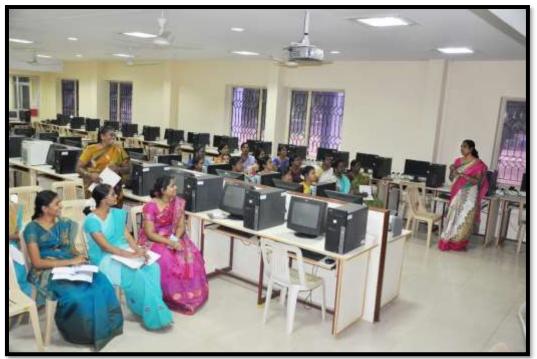

(Affiliated to Madurai Kamaraj University, Re-accredited with A Grade by NAAC, College with Potential for Excellence by UGC and Mentor Institution under UGC PARAMARSH)

Laboratory training programme on SFR Learning Management System 02/07/2016

|        | The following members of the E-Content Developm                          | ent Cell are asked to attend |
|--------|--------------------------------------------------------------------------|------------------------------|
| the    | Laboratory Training Programme on SFR Learning Manager                    |                              |
|        | Canonatory Training Programme on SFK Learning Manager                    | ment System on 2.7.2016 at   |
| 10.    | 15 a.m in the Computer Science Lab.                                      |                              |
|        | S. Thyo                                                                  | 101                          |
| 0.55   | ordinator                                                                |                              |
|        | mbers:                                                                   | Principal                    |
| Ň      | Name and Department                                                      | Signature                    |
| -      | Mrs.M.Shanthi , Department of English                                    | the                          |
|        | Mrs.R.Kalaivani, Department of History                                   | 12 101                       |
|        | Ms.D.Mahalakshmi, Department of Commerce (R)                             | A. SELVELVU                  |
|        | Mrs.M.Govindammal, Department of Commerce (R)                            | D. Mahappeng                 |
|        | Mrs.S.P.Nandhini, Department of Mathematics                              | M. Crevindarund - G          |
|        | Mrs.R.Malini devi, Department of Mathematics                             | Str. A                       |
|        | Ms.A.Bismi Banu ,Department of Physics                                   | abunden                      |
|        | Mrs.D.Rajamani, Department of Chemistry                                  | D-Caleman                    |
|        | Mrs.J.Vallimayil, Department of Botany                                   | t Walling                    |
|        | Ms.U.Uma devi, Department of Botany                                      | Will I.                      |
| k      | Ms.K.Sindhuja, Department of Business Administration                     | VELTA                        |
| 2      | Mrs.V.Vanthana .Department of Computer Application                       | Vvante                       |
|        | Mrs.M.Sharmila Banu, Dept. of Information Technology                     | N. Stm                       |
| STI US | Mrs.M.Sasikala, Department of Computer Science                           | Milandal                     |
|        | Mrs.S.Deepa, Department of Commerce (SF)                                 | B. pop .                     |
| 100    | Ms.R.Suriya Devi, Department of Commerce (SF)                            | R Sap Dar                    |
|        | Ms.S.Subharanjani, Department of Microbiology                            | S. S. Fren                   |
|        | Ms.P.Rajeswari, Department of Microbiology                               | Plate                        |
|        | Mrs.K.Jansi Rani , Department of Nutrition and Dietetics                 | The                          |
|        | Ms.M.Kavitha, Department of Nutrition and Dietetics                      | NKulth                       |
| -      | Ms.M.Mohammad Rihana Nasrin, Department of<br>Costume Design and Fashion | 10 ishd \$2 and              |
|        | Mrs.R.Vijayapriya, Department of Tamil                                   | Rimanatorio                  |